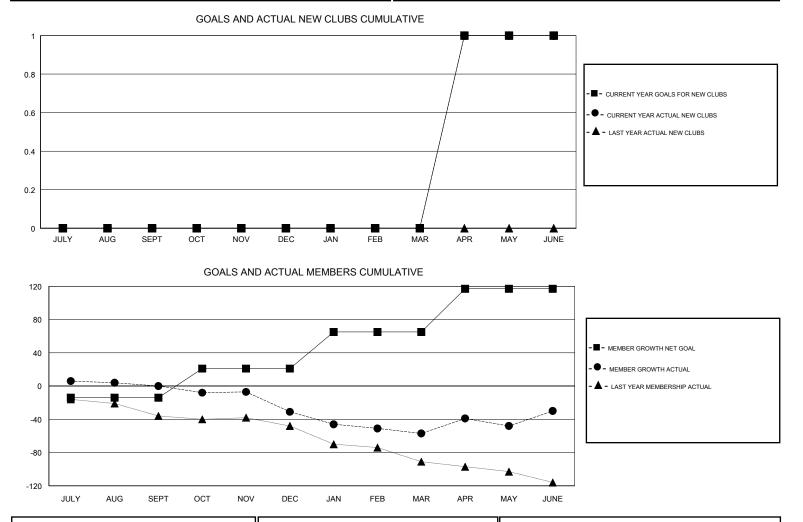

## GMT CA

| Clubs<br>RESULTS FOR 2017-2018 |   |   |   | Members<br>RESULTS FOR 2017-2018 |     |     |    |
|--------------------------------|---|---|---|----------------------------------|-----|-----|----|
|                                |   |   |   |                                  |     |     |    |
| JULY/AUG/SEPT                  | 0 | 0 | 0 | JULY/AUG/SEPT                    | -14 | 46  | 42 |
| OCT/NOV/DEC                    | 0 | 0 | 1 | OCT/NOV/DEC                      | 35  | 29  | 58 |
| JAN/FEB/MAR                    | 0 | 0 | 0 | JAN/FEB/MAR                      | 44  | 33  | 53 |
| APR/MAY/JUNE                   | 1 | 1 | 2 | APR/MAY/JUNE                     | 52  | 121 | 90 |